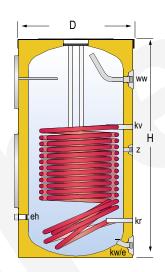

## **DESCRIPTION:**

Tank for domestic hot water (DHW) STORAGE-PRODUCTION.

For vertical installation on floor. Manufactured in **VITREOUS ENAMELLED STEEL** according to the DIN4753 standard, with mould-injected rigid **PU THERMAL INSULATION** and external PVC lining with zip closure. The removable insulation system allows the tank to access through 800 mm wide doors. Tank includes an internal HIGH PERFORMANCE enamelled steel COIL for thermal exchange. Cathodic protection based on magnesium anodes.

Equipped with DN400 side manhole for inspection / cleaning tasks.

Includes also a sensor pocket and control panel type "T" (with thermometer).

|                              | MAIN CHARACTERISTICS               |                    |          |
|------------------------------|------------------------------------|--------------------|----------|
| Total capacity:              | Total                              | 800                | L        |
| Maximum working pressure:    | Primary / Secondary                | 25 / 8             | ba       |
| Maximum working temperature: | Primary / Secondary                | 200 / 90           | °C       |
| Exchange surface:            | Coil                               | 5.7                | m²       |
| Connections:                 | kv: primary inlet                  | 1                  | "        |
|                              | kr: primary outlet                 | 1                  | <b>"</b> |
|                              | ww: DHW outlet                     | 1 ½                | " N      |
|                              | eh: side connection                | 1 ½                | "        |
|                              | kw / e: cold water inlet / drain   | 1 1/4              | " N      |
|                              | z: recirculation                   | 1 ½                | " N      |
| Energy efficiency:           | ErP Class                          | В                  |          |
|                              | Static heat losses acc. to EN12897 | 97                 | W        |
| External dimensions:         | D: Diameter                        | 950                | mr       |
|                              | H: Height (without connections)    | 1840               | mr       |
|                              | Diagonal (without connections)     | 2071               | mr       |
| Packaging dimensions:        | Width / Height                     | 1000 x 1030 / 2040 | mr       |
| Weight:                      | Without packaging / With packaging | 292 / 314          | kc       |