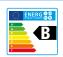

Equipped with control panel type "TS" (factory wired and mounted, with thermometer and regulation thermostat).

| MAIN CHARACTERISTICS         |                                    |            |     |
|------------------------------|------------------------------------|------------|-----|
| Total capacity:              | Total                              | 110        | L   |
| Maximum working pressure:    | Primary / Secondary                | 25 / 8     | bar |
| Maximum working temperature: | Primary / Secondary                | 200 / 90   | °C  |
| Exchange surface:            | Coil                               | 0.6        | m²  |
| Connections:                 | kv: primary inlet                  | 3/4        | " F |
|                              | kr: primary outlet                 | 3/4        | " F |
|                              | ww: DHW outlet                     | 1/2        | " N |
|                              | kw / e: cold water inlet / drain   | 1/2        | " N |
| Energy efficiency:           | ErP Class                          | В          |     |
|                              | Static heat losses acc. to EN12897 | 46         | W   |
| External dimensions:         | D: Diameter                        | 480        | mm  |
|                              | H: Height (without connections)    | 1155       | mm  |
|                              | Diagonal (without connections)     | 1340       | mm  |
| Packaging dimensions:        | Width / Height                     | 500 / 1370 | mm  |
| Weight:                      | Without packaging / With packaging | 53 / 60    | kg  |