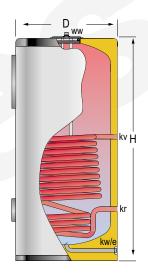

## **DESCRIPTION:**

Tank for domestic hot water (DHW) STORAGE-PRODUCTION.

For vertical wall mounting or installation on floor. Manufactured in **VITREOUS ENAMELLED STEEL** according to the DIN4753 standard, with mould-injected rigid **PU THERMAL INSULATION** and external PVC lining with zip closure. Tank includes an internal enamelled steel COIL for thermal exchange. Cathodic protection based on magnesium anodes. Tank also includes brackets for wall mounting, sensor pocket and sheath for backup ceramic electric heating element.

Equipped with control panel type "TS" (factory wired and mounted, with thermometer and regulation thermostat).

| MAIN CHARACTERISTICS         |                                    |            |     |
|------------------------------|------------------------------------|------------|-----|
| Total capacity:              | Total                              | 110        | L   |
| Maximum working pressure:    | Primary / Secondary                | 25 / 8     | bar |
| Maximum working temperature: | Primary / Secondary                | 200 / 90   | °C  |
| Exchange surface:            | Coil                               | 0.6        | m²  |
| Connections:                 | kv: primary inlet                  | 3/4        | " F |
|                              | kr: primary outlet                 | 3/4        | " F |
|                              | ww: DHW outlet                     | 1/2        | " N |
|                              | kw / e: cold water inlet / drain   | 1/2        | " N |
| Energy efficiency:           | ErP Class                          | В          |     |
|                              | Static heat losses acc. to EN12897 | 46         | W   |
| External dimensions:         | D: Diameter                        | 480        | mm  |
|                              | H: Height (without connections)    | 1155       | mm  |
|                              | Diagonal (without connections)     | 1340       | mm  |
| Packaging dimensions:        | Width / Height                     | 500 / 1370 | mm  |
| Weight:                      | Without packaging / With packaging | 53 / 60    | kg  |