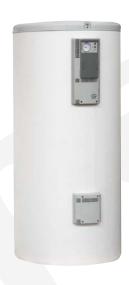

## **DESCRIPTION:**

Tank for domestic hot water (DHW) STORAGE-PRODUCTION.

For vertical wall mounting or installation on floor. Manufactured in **VITREOUS ENAMELLED STEEL** according to the DIN4753 standard, with mould-injected rigid **PU THERMAL INSULATION** and external PVC lining with zip closure. Tank includes an internal enamelled steel COIL for thermal exchange. Cathodic protection based on magnesium anodes. Tank also includes brackets for wall mounting, sensor pocket and sheath for backup ceramic electric heating element.

Equipped with control panel type "TS" (factory wired and mounted, with thermometer and regulation thermostat).

| MAIN CHARACTERISTICS         |                                    |            |     |
|------------------------------|------------------------------------|------------|-----|
| Total capacity:              | Total                              | 110        | L   |
| Maximum working pressure:    | Primary / Secondary                | 25 / 8     | bar |
| Maximum working temperature: | Primary / Secondary                | 200 / 90   | °C  |
| Exchange surface:            | Coil                               | 0.6        | m²  |
| Connections:                 | kv: primary inlet                  | 3/4        | " F |
|                              | kr: primary outlet                 | 3/4        | " F |
|                              | ww: DHW outlet                     | 1/2        | " N |
|                              | kw / e: cold water inlet / drain   | 1/2        | " N |
| Energy efficiency:           | ErP Class                          | В          |     |
|                              | Static heat losses acc. to EN12897 | 46         | W   |
| External dimensions:         | D: Diameter                        | 480        | mm  |
|                              | H: Height (without connections)    | 1155       | mm  |
|                              | Diagonal (without connections)     | 1340       | mm  |
| Packaging dimensions:        | Width / Height                     | 500 / 1370 | mm  |
| Weight:                      | Without packaging / With packaging | 53 / 60    | kg  |