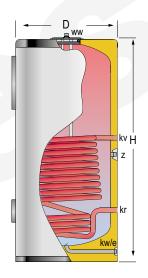

Includes also a sensor pocket and control panel type "TS" (factory wired and mounted, with thermometer and regulation thermostat).

| N.                           | IAIN CHARACTERISTICS               |            |       |
|------------------------------|------------------------------------|------------|-------|
|                              |                                    | 200        | ,     |
| Total capacity:              | Total                              | 200        | L     |
| Maximum working pressure:    | Primary / Secondary                | 25 / 8     | bar   |
| Maximum working temperature: | Primary / Secondary                | 200 / 90   | °C    |
| Exchange surface:            | Coil                               | 1.4        | $m^2$ |
| Connections:                 | kv: primary inlet                  | 1          | " F   |
|                              | kr: primary outlet                 | 1          | " F   |
|                              | ww: DHW outlet                     | 1          | " M   |
|                              | kw / e: cold water inlet / drain   | 1          | " M   |
|                              | z: recirculation                   | 1          | " M   |
| Energy efficiency:           | ErP Class                          | В          |       |
|                              | Static heat losses acc. to EN12897 | 56         | W     |
| External dimensions:         | D: Diameter                        | 620        | mm    |
|                              | H: Height (without connections)    | 1205       | mm    |
|                              | Diagonal (without connections)     | 1356       | mm    |
| Packaging dimensions:        | Width / Height                     | 680 / 1450 | mm    |
| Weight:                      | Without packaging / With packaging | 85 / 96    | kg    |