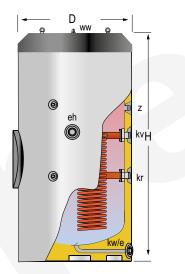

## **DESCRIPTION:**

Tank for domestic hot water (DHW) STORAGE-PRODUCTION.

For vertical installation on floor. Manufactured in VITREOUS ENAMELLED STEEL according to the DIN4753 standard, with mould-injected rigid **PU THERMAL INSULATION** and external PVC lining with zip closure. Tank includes an internal stainless steel COIL for thermal exchange. Cathodic protection based on magnesium anodes.

Equipped with DN400 side manhole for inspection / cleaning tasks. Includes one side threaded connection for an optional electric heating element.

| Tatal anna ditu              | Tettel                             | 1500        |                |
|------------------------------|------------------------------------|-------------|----------------|
| Total capacity:              | Total                              | 1500        | L              |
| Maximum working pressure:    | Primary / Secondary                | 25 / 8      | ba             |
| Maximum working temperature: | Primary / Secondary                | 200 / 90    | °C             |
| Exchange surface:            | Coil                               | 3.4         | m <sup>2</sup> |
| Connections:                 | kv: primary inlet                  | 2           | " N            |
|                              | kr: primary outlet                 | 2           | " N            |
|                              | ww: DHW outlet                     | 2           | " N            |
|                              | kw / e: cold water inlet / drain   | 1 ½         | " N            |
|                              | z: recirculation                   | 1 1/2       | " N            |
|                              | eh: side connection                | 2           | " N            |
| Energy efficiency:           | ErP Class                          | C           |                |
|                              | Static heat losses acc. to EN12897 | 169         | W              |
| External dimensions:         | D: Diameter                        | 1160        | mn             |
|                              | H: Height (without connections)    | 2320        | mn             |
|                              | Diagonal (without connections)     | 2593        | mn             |
| Packaging dimensions:        | Width / Height                     | 1160 x 2320 | mn             |
| Weight:                      | Without packaging / With packaging | 394 / 403   | kg             |