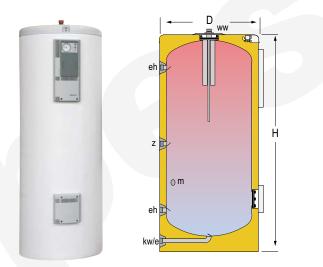

## **DESCRIPTION:**

Tank for domestic hot water (DHW) **STORAGE**.

For vertical installation on floor. Manufactured in **VITREOUS ENAMELLED STEEL** according to the DIN4753 standard, with mould-injected rigid **PU thermal insulation** and external PVC lining with zip closure. Cathodic protection based on magnesium anodes.

Equipped with side opening for inspection / cleaning tasks, or to allocate a backup electric heating element (optional). Includes sensor pocket on upper connections plate and control panel type "T" (with thermometer).

| М                            | AIN CHARACTERISTICS                |            |     |
|------------------------------|------------------------------------|------------|-----|
| Total capacity:              | Total                              | 300        | L   |
| Maximum working pressure:    |                                    | 8          | bar |
| Maximum working temperature: |                                    | 90         | °C  |
| Connections:                 | ww: DHW outlet                     | 1          | " M |
|                              | kw / e: cold water inlet / drain   | 1          | " M |
|                              | z: recirculation                   | 1 1⁄4      | " M |
|                              | eh: plate exchanger connection     | 1 1⁄4      | " M |
|                              | m: side connection                 | 3/4        | " M |
| Energy efficiency:           | ErP Class                          | В          |     |
|                              | Static heat losses acc. to EN12897 | 67         | W   |
| External dimensions:         | D: Diameter                        | 620        | mm  |
|                              | H: Height (without connections)    | 1685       | mm  |
|                              | Diagonal (without connections)     | 1796       | mm  |
| Packaging dimensions:        | Width / Height                     | 680 / 1940 | mm  |
| Weight:                      | Without packaging / With packaging | 79 / 88    | kg  |