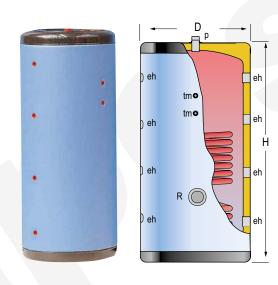

## **DESCRIPTION:**

Carbon steel **BUFFER TANK**, for closed heating or cooling circuits, equipped with **COIL** for intermediate heating. For vertical installation on floor. Tank includes mould-injected **rigid PU**, with removable insulation system allows the tank to access through 800 mm wide doors, and padded PVC lining with zip closure. Tank also includes one side threaded connection for an optional electrical heating element.

|                              | MAIN CHARACTERISTICS                    |                    |     |
|------------------------------|-----------------------------------------|--------------------|-----|
| Total capacity:              | Total                                   | 1000               | L   |
| Maximum working pressure:    | Coil / Tank                             | 25 / 6             | bar |
| Maximum working temperature: | Coil / Tank                             | 200 / 110          | °C  |
| Exchange surface:            | Coil                                    | 2.7                | m²  |
| Connections:                 | eh: side connection                     | 1 ½                | " F |
|                              | p: upper connection                     | 1                  | " M |
|                              | tm: sensor connections                  | 1/2                | " F |
|                              | R: side connection for electric element | 2                  | " F |
| Energy efficiency:           | ErP Class                               | С                  |     |
|                              | Static heat losses acc. to EN12897      | 114                | W   |
| External dimensions:         | D: Diameter                             | 950                | mm  |
|                              | H: Height (without connections)         | 2250               | mm  |
|                              | Diagonal (without connections)          | 2442               | mm  |
| Packaging dimensions:        | Width / Height                          | 1030 x 1000 / 2460 | mm  |
| Weight:                      | Without packaging / With packaging      | 206 / 233          | kg  |
|                              |                                         |                    |     |