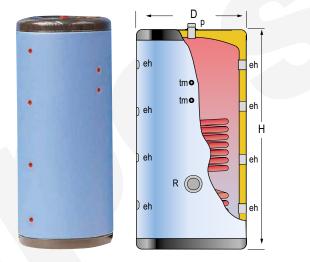

## **DESCRIPTION:**

Carbon steel **BUFFER TANK**, for closed heating or cooling circuits, equipped with **COIL** for intermediate heating. For vertical installation on floor. Tank includes mould-injected **rigid PU thermal insulation**. Optionally, a kit of external padded PVC lining with zip closure, to be supplied in separate packaging unmounted. Tank also includes one side threaded connection for an optional electrical heating element.

|                              | MAIN CHARACTERISTICS                    |             |     |
|------------------------------|-----------------------------------------|-------------|-----|
| Total capacity:              | Total                                   | 1500        | L   |
| Maximum working pressure:    | Coil / Tank                             | 25 / 6      | bar |
| Maximum working temperature: | Coil / Tank                             | 200 / 110   | °C  |
| Exchange surface:            | Coil                                    | 3.0         | m²  |
| Connections:                 | eh: side connection                     | 1 1/2       | " F |
|                              | p: upper connection                     | 1           | " M |
|                              | tm: sensor connections                  | 1/2         | " F |
|                              | R: side connection for electric element | 2           | " F |
| Energy efficiency:           | ErP Class                               | С           |     |
|                              | Static heat losses acc. to EN12897      | 156         | W   |
| External dimensions:         | D: Diameter                             | 1160        | mm  |
|                              | H: Height (without connections)         | 2320        | mm  |
|                              | Diagonal (without connections)          | 2593        | mm  |
| Packaging dimensions:        | Width / Height                          | 1160 / 2320 | mm  |
| Weight:                      | Without packaging / With packaging      | 339 / 343   | kg  |
|                              |                                         |             |     |