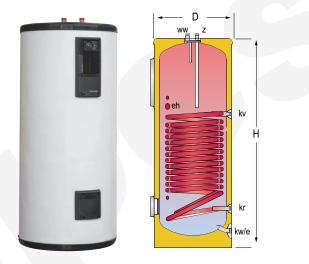

## **DESCRIPTION:**

Tank for domestic hot water (DHW) **STORAGE-PRODUCTION.** 

For vertical installation on floor. Manufactured in **STAINLESS STEEL AISI 316**, chemically pickled and passivated, with mouldinjected rigid **PU thermal insulation** and external PVC lining with zip closure. Tank with one internal **HIGH PERFORMANCE COIL** in stainless steel AISI 316 for thermal exchange.

Equipped with side opening for inspection / cleaning tasks, or to install a backup electric heating element (optional). With one side threaded connection for an optional electric heating element.

Includes sensor pocket on upper connections plate and "S" control panel (thermometer).

| MAIN CHARACTERISTICS         |                                    |            |     |
|------------------------------|------------------------------------|------------|-----|
| Total capacity:              | Total                              | 300        | L   |
| Maximum working pressure:    | Primary / Secondary                | 25 / 8     | bar |
| Maximum working temperature: | Primary / Secondary                | 200 / 90   | °C  |
| Exchange surface:            | Coil                               | 3.1        | m²  |
| Connections:                 | kv: primary inlet                  | 1 1/4      | ″ M |
|                              | kr: primary outlet                 | 1 1/4      | ″ M |
|                              | ww: DHW outlet                     | 1          | " M |
|                              | kw/e: cold water inlet / drain     | 1          | " M |
|                              | z: recirculation                   | 1          | ″ M |
|                              | eh: side connection                | 2          | " F |
| Energy efficiency:           | ErP Class                          | В          |     |
|                              | Static heat losses acc. to EN12897 | 62         | W   |
| External dimensions:         | D: Diameter                        | 620        | mm  |
|                              | H: Height (without connections)    | 1685       | mm  |
|                              | Diagonal (without connections)     | 1796       | mm  |
| Packaging dimensions:        | Width / Height                     | 680 / 1940 | mm  |
| Weight:                      | Without packaging / With packaging | 83 / 93    | kg  |