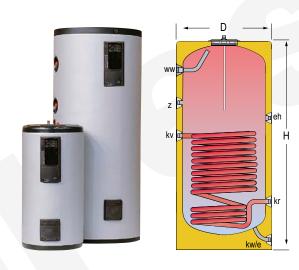

## **DESCRIPTION:**

Tank for domestic hot water (DHW) STORAGE-PRODUCTION.

For vertical installation on floor. Manufactured in **STAINLESS STEEL AISI 316**, chemically pickled and passivated, with mould-injected rigid **PU thermal insulation** and external PVC lining with zip closure. Tank includes an internal **COIL** made of stainless steel AISI 316 for thermal exchange. The removable insulation system allows the tank to access through 800 mm wide doors.

Equipped with side opening for inspection / cleaning tasks, or to install a backup electric heating element (optional). With one side threaded connection for an optional electric heating element.

Tank includes sensor pocket on upper connections plate and control panel "ST" (wired and factory mounted, with thermometer and regulation thermostat).

|                              | MAIN CHARACTERISTICS               |                    |     |
|------------------------------|------------------------------------|--------------------|-----|
| Total capacity:              | Total                              | 1000               | L   |
| Maximum working pressure:    | Primary / Secondary                | 25 / 8             | bar |
| Maximum working temperature: | Primary / Secondary                | 200 / 90           | °C  |
| Exchange surface:            | Coil                               | 3.3                | m²  |
| Connections:                 | kv: primary inlet                  | 1                  | " N |
|                              | kr: primary outlet                 | 1                  | " N |
|                              | ww: DHW outlet                     | 1 ½                | " N |
|                              | kw/e: cold water inlet / drain     | 1 1/4              | " N |
|                              | z: recirculation                   | 1 ½                | " N |
|                              | eh: side connection                | 1 ½                | " N |
| Energy efficiency:           | ErP Class                          | С                  |     |
|                              | Static heat losses acc. to EN12897 | 113                | W   |
| External dimensions:         | D: Diameter                        | 950                | mn  |
|                              | H: Height (without connections)    | 2250               | mn  |
|                              | Diagonal (without connections)     | 2443               | mn  |
| Packaging dimensions:        | Width / Height                     | 1000 x 1030 / 2460 | mn  |
| Weight:                      | Without packaging / With packaging | 194 / 243          | kg  |