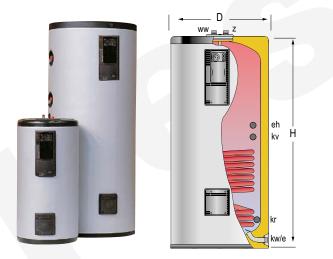

## **DESCRIPTION:**

Tank for domestic hot water (DHW) **STORAGE-PRODUCTION.** 

For vertical installation on floor. Manufactured in **STAINLESS STEEL AISI 316**, chemically pickled and passivated, with mouldinjected rigid **PU thermal insulation** and external PVC lining with zip closure. Tank includes an internal **COIL** made of stainless steel AISI 316 for thermal exchange.

Equipped with side opening for inspection / cleaning tasks, or to install a backup electric heating element (optional).

With one side threaded connection for an optional electric heating element.

Tank includes sensor pocket on upper connections plate and control panel "ST" (wired and factory mounted, with thermometer and regulation thermostat).

| I                            | MAIN CHARACTERISTICS               |            |     |
|------------------------------|------------------------------------|------------|-----|
| Total capacity:              | Total                              | 300        | L   |
| Maximum working pressure:    | Primary / Secondary                | 25 / 8     | bar |
| Maximum working temperature: | Primary / Secondary                | 200 / 90   | °C  |
| Exchange surface:            | Coil                               | 1.4        | m²  |
| Connections:                 | kv: primary inlet                  | 1          | " M |
|                              | kr: primary outlet                 | 1          | " N |
|                              | ww: DHW outlet                     | 1          | ″ N |
|                              | kw/e: cold water inlet / drain     | 1          | ″ N |
|                              | z: recirculation                   | 1          | ″ N |
|                              | eh: side connection                | 1 ½        | " N |
| Energy efficiency:           | ErP Class                          | В          |     |
|                              | Static heat losses acc. to EN12897 | 62         | W   |
| External dimensions:         | D: Diameter                        | 620        | mm  |
|                              | H: Height (without connections)    | 1685       | mm  |
|                              | Diagonal (without connections)     | 1796       | mm  |
| Packaging dimensions:        | Width / Height                     | 680 / 1940 | mm  |
| Weight:                      | Without packaging / With packaging | 68.5 / 78  | kg  |
|                              |                                    |            |     |