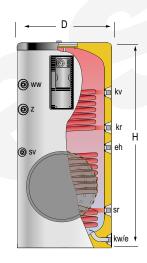

## **DESCRIPTION:**

Tank for domestic hot water (DHW) STORAGE-PRODUCTION.

For vertical installation on floor. Manufactured in **STAINLESS STEEL AISI 316**, chemically pickled and passivated, with mould-injected rigid **PU thermal insulation** and external PVC lining with zip closure. Tank includes **two internal COILS** made of stainless steel AISI 316 for thermal exchange. The removable insulation system allows the tank to access through 800 mm wide doors. Equipped with DN400 side manhole for inspection / cleaning tasks.

With one side threaded connection for an optional electric heating element.

Tank includes sensor pocket on upper connections plate and control panel "ST" (wired and factory mounted, with thermometer and regulation thermostat).

|                              | MAIN CHARACTERISTICS               |                    |     |
|------------------------------|------------------------------------|--------------------|-----|
| Total capacity:              | Total                              | 800                | L   |
| Maximum working pressure:    | Primary / Secondary                | 25 / 8             | baı |
| Maximum working temperature: | Primary / Secondary                | 200 / 90           | °C  |
| Exchange surface:            | Upper coil                         | 1.3                | m²  |
|                              | Lower coil                         | 2.7                | m²  |
| Connections:                 | kv: upper COIL inlet               | 1                  | " N |
|                              | kr: upper COIL outlet              | 1                  | " N |
|                              | sv: lower COIL inlet               | 1                  | " N |
|                              | sr: lower COIL outlet              | 1                  | " N |
|                              | ww: DHW outlet                     | 1 ½                | " N |
|                              | kw/e: cold water inlet / drain     | 1 1/4              | " N |
|                              | z: recirculation                   | 1 ½                | " N |
|                              | eh: side connection                | 1 ½                | " N |
| Energy efficiency:           | ErP Class                          | В                  |     |
|                              | Static heat losses acc. to EN12897 | 95                 | W   |
| External dimensions:         | D: Diameter                        | 950                | mr  |
|                              | H: Height (without connections)    | 1840               | mr  |
|                              | Diagonal (without connections)     | 2071               | mr  |
| Packaging dimensions:        | Width / Height                     | 1030 x 1000 / 2040 | mr  |
| Weight:                      | Without packaging / With packaging | 210 / 236          | kc  |