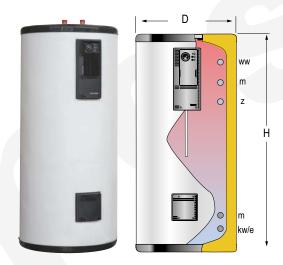

## **DESCRIPTION:**

Tank for domestic hot water (DHW) **STORAGE**. For vertical installation on floor. Manufactured in **STAINLESS STEEL AISI 316**, chemically pickled and passivated, with mould-injected rigid **PU thermal insulation** and external PVC lining with zip closure. The removable insulation system allows the tank to access through 800 mm wide doors. Equipped with side opening for inspection / cleaning tasks, or to install a backup electric heating element (optional). Includes sensor pocket on upper connections plate and "S" control panel (thermometer).

|                              | MAIN CHARACTERISTICS               |                    |     |
|------------------------------|------------------------------------|--------------------|-----|
| Total capacity:              | Total                              | 1000               | L   |
| Maximum working pressure:    |                                    | 8                  | bar |
| Maximum working temperature: |                                    | 90                 | °C  |
| Connections:                 | ww: DHW outlet                     | 1 ½                | " M |
|                              | kw/e: cold water inlet / drain     | 1 1/4              | " M |
|                              | z: recirculation                   | 1 ½                | " M |
|                              | m: plate exchanger connection      | 1 ½                | " M |
| Energy efficiency:           | ErP Class                          | С                  |     |
|                              | Static heat losses acc. to EN12897 | 113                | W   |
| External dimensions:         | D: Diameter                        | 950                | mm  |
|                              | H: Height (without connections)    | 2250               | mm  |
|                              | Diagonal (without connections)     | 2443               | mm  |
| Packaging dimensions:        | Width / Height                     | 1000 x 1030 / 2460 | mm  |
| Weight:                      | Without packaging / With packaging | 156 / 172          | kg  |
|                              |                                    |                    |     |