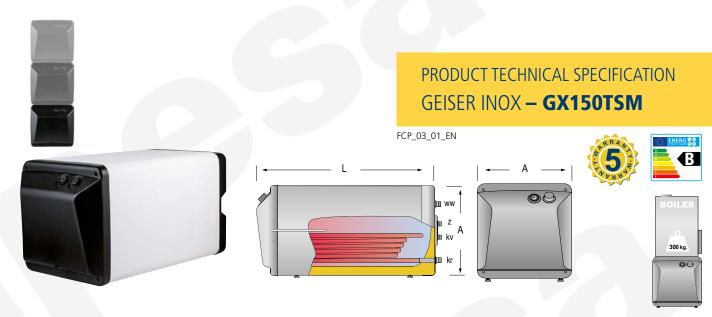

## DHW PRODUCTION AND STORAGE TANKS GEISER INOX - **SINGLE COIL**

## **DESCRIPTION:**

Tank for domestic hot water (DHW) STORAGE-PRODUCTION.

For horizontal installation. Manufactured in **STAINLESS STEEL AISI 316**, chemically pickled and passivated, with mould-injected rigid **PU thermal insulation** and external PVC lining with zip closure. Tank includes an internal **COIL** made of stainless steel AISI 316 for thermal exchange.

Includes sensor pocket on side connections plate; thermometer and DHW regulation thermostat in front cover. **Prepared to withstand a boiler weighing up to 300 kg on top.** 

| MAIN CHARACTERISTICS         |                                    |                  |     |
|------------------------------|------------------------------------|------------------|-----|
| Total capacity:              | Total                              | 150              | L   |
| Maximum working pressure:    | Primary / Secondary                | 25 / 8           | bar |
| Maximum working temperature: | Primary / Secondary                | 200 / 90         | °C  |
| Exchange surface:            | Coil                               | 0.7              | m²  |
| Connections:                 | kv: primary inlet                  | 3/4              | " M |
|                              | kr: primary outlet                 | 3/4              | " M |
|                              | ww: DHW outlet                     | 3/4              | " M |
|                              | kw: cold water inlet / drain       | 3/4              | " M |
|                              | z: recirculation                   | 3/4              | " M |
| Energy efficiency:           | ErP Class                          | В                |     |
|                              | Static heat losses acc. to EN12897 | 55               | W   |
| External dimensions:         | A: Height / width                  | 630 / 630        | mm  |
|                              | L: Length (without connections)    | 1000             | mm  |
| Packaging dimensions:        | Width / Height                     | 720 / 760 / 1160 | mm  |
| Weight:                      | Without packaging / With packaging | 44 / 55          | kg  |