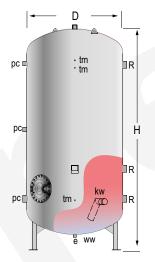

|                              | MAIN CHARACTERISTICS                    |       |     |
|------------------------------|-----------------------------------------|-------|-----|
| Total capacity:              | Total                                   | 10000 | L   |
| Maximum working pressure:    |                                         | 8     | bar |
| Maximum working temperature: |                                         | 75    | °C  |
| Connections:                 | ww: DHW outlet                          | 3     | " N |
|                              | kw: cold water inlet                    | 3     | " N |
|                              | z: recirculation                        | 2     | " N |
|                              | e: drain                                | 2     | " N |
|                              | R: side connection for electric element | 2     | " N |
|                              | pc: "lapesa correx-up" connection       | 1 1/2 | " N |
|                              | tm: sensor connection                   | 3/4   | " N |
| External dimensions:         | D: Diameter                             | 1750  | mm  |
|                              | H: Height (without connections)         | 4808  | mm  |
|                              | Diagonal (without connections)          | 5116  | mm  |
| Weight:                      | Without packaging                       | 1205  | kg  |