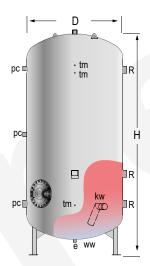

| MAIN CHARACTERISTICS         |                                         |      |     |
|------------------------------|-----------------------------------------|------|-----|
| Total capacity:              | Total                                   | 7000 | L   |
| Maximum working pressure:    |                                         | 8    | bar |
| Maximum working temperature: |                                         | 75   | °C  |
| Connections:                 | ww: DHW outlet                          | 3    | " N |
|                              | kw: cold water inlet                    | 3    | " N |
|                              | z: recirculation                        | 2    | " N |
|                              | e: drain                                | 2    | " N |
|                              | R: side connection for electric element | 2    | " N |
|                              | pc: "lapesa correx-up" connection       | 1 ½  | " N |
|                              | tm: sensor connection                   | 3/4  | " N |
| External dimensions:         | D: Diameter                             | 1750 | mm  |
|                              | H: Height (without connections)         | 3633 | mm  |
|                              | Diagonal (without connections)          | 4030 | mm  |
| Weight:                      | Without packaging                       | 1010 | kg  |