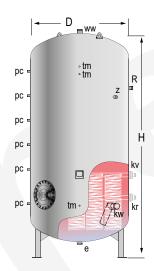

## **DESCRIPTION:**

Tank for domestic hot water (DHW) STORAGE-PRODUCTION.

For vertical installation on floor. Manufactured in carbon steel with **EPOXY COATING**, food grade.

Cathodic protection based on magnesium anodes. Tank includes a set of detachable stainless steel coils for DHW production, by using an external energy source.

Equipped with DN400 side manhole for inspection / cleaning tasks.

Optional: PVC lining along with 50 or 100 mm thick glass fibre thermal insulation, supplied in separate packaging. Optional: ALUNOX lining along with 80 mm PU or 100 mm rock wool thermal insulation, supplied factory fitted.

|                              | MAIN CHARACTERISTICS                    |          |     |
|------------------------------|-----------------------------------------|----------|-----|
| Total capacity:              | Total                                   | 7000     | L   |
| Maximum working pressure:    | Primary / Secondary                     | 25 / 8   | bar |
| Maximum working temperature: | Primary / Secondary                     | 200 / 75 | °C  |
| Connections:                 | kv: primary inle                        | 2        | " M |
|                              | kr: primary outlet                      | 2        | " M |
|                              | ww: DHW outlet                          | 3        | " M |
|                              | kw: cold water inlet                    | 3        | " N |
|                              | z: recirculation                        | 2        | " N |
|                              | e: drain                                | 2        | " M |
|                              | R: side connection for electric element | 2        | " M |
|                              | pc: "lapesa correx-up" connection       | 1 ½      | " M |
|                              | tm: sensor connection                   | 3/4      | " M |
| External dimensions:         | D: Diameter                             | 1750     | mm  |
|                              | H: Height (without connections)         | 3633     | mm  |
|                              | Diagonal (without connections)          | 4030     | mm  |
| Weight:                      | Without packaging                       | 1113     | kg  |