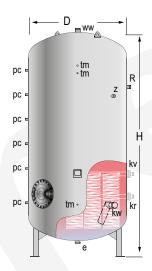

## **DESCRIPTION:**

Tank for domestic hot water (DHW) STORAGE-PRODUCTION.

For vertical installation on floor. Manufactured in carbon steel with **EPOXY COATING, food grade**.

Cathodic protection based on magnesium anodes. Tank includes a set of detachable stainless steel coils for DHW production, by using an external energy source.

Equipped with DN400 side manhole for inspection / cleaning tasks.

Optional: PVC lining along with 50 or 100 mm thick glass fibre thermal insulation, supplied in separate packaging. Optional: ALUNOX lining along with 80 mm PU or 100 mm rock wool thermal insulation, supplied factory fitted.

|                              | MAIN CHARACTERISTICS                    |          |     |
|------------------------------|-----------------------------------------|----------|-----|
| Total capacity:              | Total                                   | 8000     | L   |
| Maximum working pressure:    | Primary / Secondary                     | 25 / 8   | bar |
| Maximum working temperature: | Primary / Secondary                     | 200 / 75 | °C  |
| Connections:                 | kv: primary inle                        | 2        | " N |
|                              | kr: primary outlet                      | 2        | " N |
|                              | ww: DHW outlet                          | 3        | " N |
|                              | kw: cold water inlet                    | 3        | " N |
|                              | z: recirculation                        | 2        | " N |
|                              | e: drain                                | 2        | " N |
|                              | R: side connection for electric element | 2        | " N |
|                              | pc: "lapesa correx-up" connection       | 1 ½      | " N |
|                              | tm: sensor connection                   | 3/4      | " N |
| External dimensions:         | D: Diameter                             | 1750     | mm  |
|                              | H: Height (without connections)         | 4058     | mm  |
|                              | Diagonal (without connections)          | 4420     | mm  |
| Weight:                      | Without packaging                       | 1160     | kg  |