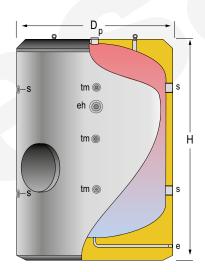

| MAIN CHARACTERISTICS         |                                          |             |     |
|------------------------------|------------------------------------------|-------------|-----|
| Total capacity:              | Total                                    | 4000        | L   |
| Maximum working pressure:    |                                          | 6           | bar |
| Maximum working temperature: |                                          | 110         | °C  |
| Connections:                 | s: side connection                       | 4           | " F |
|                              | p: upper connection                      | 2           | " F |
|                              | eh: side connection for electric element | 2           | " F |
|                              | e: drain connection                      | 1 ½         | " M |
|                              | tm: sensor connections                   | 1/2         | " F |
| Energy efficiency:           | ErP Class                                | С           |     |
|                              | Static heat losses acc. to EN12897       | 245         | W   |
| External dimensions:         | D: Diameter                              | 1910        | mm  |
|                              | H: Height (without connections)          | 2310        | mm  |
|                              | Diagonal (without connections)           | 2997        | mm  |
| Packaging dimensions:        | Width / Height                           | 1910 x 2350 | mm  |
| Weight:                      | Without packaging / With packaging       | 905 / 906   | kg  |