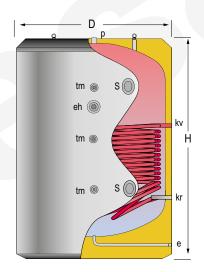

## **DESCRIPTION:**

Carbon steel BUFFER TANK, for closed heating or cooling circuits, equipped with COIL for intermediate heating. For vertical installation on floor. Tank includes rigid mould-injected **PU thermal insulation**. Optionally, a kit of external padded PVC lining, to be supplied in separate packaging unmounted. Tank also includes one side threaded connection for an optional electrical heating element.

|                              | MAIN CHARACTERISTICS                     |             |     |
|------------------------------|------------------------------------------|-------------|-----|
| Total capacity:              | Total                                    | 1500        | L   |
| Maximum working pressure:    | Primary / Secondary                      | 25 / 6      | bar |
| Maximum working temperature: | Primary / Secondary                      | 200 / 110   | °C  |
| Exchange surface:            | Coil                                     | 3.1         | m²  |
| Connections:                 | s: side connection                       | 4           | " F |
|                              | p: upper connection                      | 2           | " F |
|                              | eh: side connection for electric element | 2           | " F |
|                              | e: drain connection                      | 11/2        | " F |
|                              | tm: sensor connections                   | 1/2         | " F |
|                              | kv, kr: COIL connections                 | 1           | " F |
| Energy efficiency:           | ErP Class                                | С           |     |
|                              | Static heat losses acc. to EN12897       | 145         | W   |
| External dimensions:         | D: Diameter                              | 1360        | mm  |
|                              | H: Height (without connections)          | 1830        | mm  |
|                              | Diagonal (without connections)           | 2280        | mm  |
| Packaging dimensions:        | Width / Height                           | 1360 x 1900 | mm  |
| Weight:                      | Without packaging / With packaging       | 344 / 345   | kg  |
|                              |                                          |             |     |