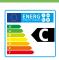

|                              | MAIN CHARACTERISTICS                     |             |     |
|------------------------------|------------------------------------------|-------------|-----|
| Total capacity:              | Total                                    | 1500        | L   |
| Maximum working pressure:    | Primary / Secondary                      | 25 / 6      | bar |
| Maximum working temperature: | Primary / Secondary                      | 200 / 110   | °C  |
| Exchange surface:            | Coil                                     | 3.1         | m²  |
| Connections:                 | s: side connection                       | 4           | " F |
|                              | p: upper connection                      | 2           | " F |
|                              | eh: side connection for electric element | 2           | " F |
|                              | e: drain connection                      | 11/2        | " F |
|                              | tm: sensor connections                   | 1/2         | " F |
|                              | kv, kr: COIL connections                 | 1           | " F |
| Energy efficiency:           | ErP Class                                | С           |     |
|                              | Static heat losses acc. to EN12897       | 145         | W   |
| External dimensions:         | D: Diameter                              | 1360        | mm  |
|                              | H: Height (without connections)          | 1830        | mm  |
|                              | Diagonal (without connections)           | 2280        | mm  |
| Packaging dimensions:        | Width / Height                           | 1360 x 1900 | mm  |
| Weight:                      | Without packaging / With packaging       | 344 / 345   | kg  |
|                              |                                          |             |     |