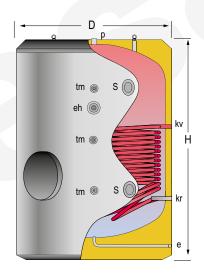

## **DESCRIPTION:**

Carbon steel **BUFFER TANK**, for closed heating or cooling circuits, equipped with **COIL** for intermediate heating. For vertical installation on floor. Tank includes rigid mould-injected **PU thermal insulation**. Optionally, a kit of external padded PVC lining, to be supplied in separate packaging unmounted. Tank also includes one side threaded connection for an optional electrical heating element.

Equipped with DN400 side manhole for inspection / cleaning tasks.

|                              | MAIN CHARACTERISTICS                     |             |     |
|------------------------------|------------------------------------------|-------------|-----|
| Total capacity:              | Total                                    | 1500        | L   |
| Maximum working pressure:    | Primary / Secondary                      | 25 / 6      | bar |
| Maximum working temperature: | Primary / Secondary                      | 200 / 110   | °C  |
| Exchange surface:            | Coil                                     | 3.1         | m²  |
| Connections:                 | s: side connection                       | 4           | " F |
|                              | p: upper connection                      | 2           | " F |
|                              | eh: side connection for electric element | 2           | " F |
|                              | e: drain connection                      | 1½          | " F |
|                              | tm: sensor connections                   | 1/2         | " F |
|                              | kv, kr: COIL connections                 | 1           | " F |
| Energy efficiency:           | ErP Class                                | С           |     |
|                              | Static heat losses acc. to EN12897       | 154         | W   |
| External dimensions:         | D: Diameter                              | 1360        | mm  |
|                              | H: Height (without connections)          | 1830        | mm  |
|                              | Diagonal (without connections)           | 2280        | mm  |
| Packaging dimensions:        | Width / Height                           | 1360 x 1900 | mm  |
| Weight:                      | Without packaging / With packaging       | 341 / 342   | kg  |