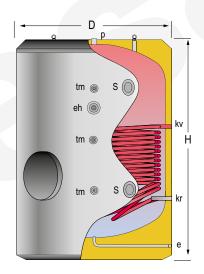

## **DESCRIPTION:**

Carbon steel **BUFFER TANK**, for closed heating or cooling circuits, equipped with **COIL** for intermediate heating. For vertical installation on floor. Tank includes rigid mould-injected **PU thermal insulation**. Optionally, a kit of external padded PVC lining, to be supplied in separate packaging unmounted. Tank also includes one side threaded connection for an optional electrical heating element.

Equipped with DN400 side manhole for inspection / cleaning tasks.

|                              | MAIN CHARACTERISTICS                     |             |     |
|------------------------------|------------------------------------------|-------------|-----|
| Total capacity:              | Total                                    | 5000        | L   |
| Maximum working pressure:    | Primary / Secondary                      | 25 / 6      | bar |
| Maximum working temperature: | Primary / Secondary                      | 200 / 110   | °C  |
| Exchange surface:            | Coil                                     | 6.1         | m²  |
| Connections:                 | s: side connection                       | 4           | " F |
|                              | p: upper connection                      | 2           | " F |
|                              | eh: side connection for electric element | 2           | " F |
|                              | e: drain connection                      | 1½          | " F |
|                              | tm: sensor connections                   | 1/2         | " F |
|                              | kv, kr: COIL connections                 | 1           | " F |
| Energy efficiency:           | ErP Class                                | С           |     |
|                              | Static heat losses acc. to EN12897       | 265         | W   |
| External dimensions:         | D: Diameter                              | 1910        | mm  |
|                              | H: Height (without connections)          | 2710        | mm  |
|                              | Diagonal (without connections)           | 3315        | mm  |
| Packaging dimensions:        | Width / Height                           | 1910 x 2800 | mm  |
| Weight:                      | Without packaging / With packaging       | 836 / 837   | kg  |