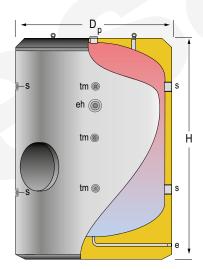

## **DESCRIPTION:**

Stainless steel **BUFFER TANK**, for closed heating and cooling circuits. Manufactured in **STAINLESS STEEL AISI 304**. For vertical installation on floor. Tank includes rigid mould-injected **PU thermal insulation**. Optionally, a kit of external padded PVC lining, to be supplied in separate packaging unmounted. Tank also includes one side threaded connection for an optional electrical heating element.

Equipped with DN400 side manhole for inspection / cleaning tasks.

| MAIN CHARACTERISTICS         |                                          |             |     |
|------------------------------|------------------------------------------|-------------|-----|
| Total capacity:              | Total                                    | 3500        | L   |
| Maximum working pressure:    |                                          | 6           | bar |
| Maximum working temperature: |                                          | 110         | °C  |
| Connections:                 | s: side connection                       | 4           | " F |
|                              | p: upper connection                      | 2           | " F |
|                              | eh: side connection for electric element | 2           | " F |
|                              | e: drain connection                      | 1           | " M |
|                              | tm: sensor connections                   | 1/2         | " F |
| Energy efficiency:           | ErP Class                                | С           |     |
|                              | Static heat losses acc. to EN12897       | 232         | W   |
| External dimensions:         | D: Diameter                              | 1660        | mm  |
|                              | H: Height (without connections)          | 2580        | mm  |
|                              | Diagonal (without connections)           | 3067        | mm  |
| Packaging dimensions:        | Width / Height                           | 1660 x 2600 | mm  |
| Weight:                      | Without packaging / With packaging       | 527 / 528   | kg  |