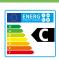

Equipped with DN400 side manhole for inspection / cleaning tasks.

| MAIN CHARACTERISTICS         |                                          |             |     |
|------------------------------|------------------------------------------|-------------|-----|
| Total capacity:              | Total                                    | 3500        | L   |
| Maximum working pressure:    |                                          | 6           | bar |
| Maximum working temperature: |                                          | 110         | °C  |
| Connections:                 | s: side connection                       | 4           | " F |
|                              | p: upper connection                      | 2           | " F |
|                              | eh: side connection for electric element | 2           | " F |
|                              | e: drain connection                      | 1           | " M |
|                              | tm: sensor connections                   | 1/2         | " F |
| Energy efficiency:           | ErP Class                                | С           |     |
|                              | Static heat losses acc. to EN12897       | 232         | W   |
| External dimensions:         | D: Diameter                              | 1660        | mm  |
|                              | H: Height (without connections)          | 2580        | mm  |
|                              | Diagonal (without connections)           | 3067        | mm  |
| Packaging dimensions:        | Width / Height                           | 1660 x 2600 | mm  |
| Weight:                      | Without packaging / With packaging       | 527 / 528   | kg  |