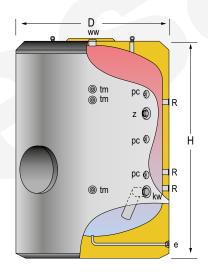

|                              | MAIN CHARACTERISTICS                    |             |     |
|------------------------------|-----------------------------------------|-------------|-----|
| Total capacity:              | Total                                   | 2000        | L   |
| Maximum working pressure:    |                                         | 8           | bar |
| Maximum working temperature: |                                         | 90          | °C  |
| Connections:                 | ww: DHW outlet                          | 2           | " M |
|                              | kw: cold water inlet                    | 2           | " M |
|                              | z: recirculation                        | 1 ½         | " M |
|                              | e: drain                                | 1           | " M |
|                              | R: side connection for electric element | 2           | " F |
|                              | pc: "lapesa correx-up" connection       | 3/4         | " F |
|                              | tm: sensor connection                   | 1/2         | " F |
| Energy efficiency:           | ErP Class                               | С           |     |
|                              | Static heat losses acc. to EN12897      | 174         | W   |
| External dimensions:         | D: Diameter                             | 1360        | mm  |
|                              | H: Height (without connections)         | 2280        | mm  |
|                              | Diagonal (without connections)          | 2655        | mm  |
| Packaging dimensions:        | Width / Height                          | 1360 x 2320 | mm  |
| Weight:                      | Without packaging / With packaging      | 305 / 305.5 | kg  |