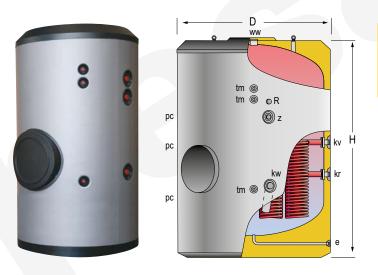

## **DESCRIPTION:**

Tank for domestic hot water (DHW) STORAGE-PRODUCTION.

For vertical installation on floor. Manufactured in STAINLESS STEEL AISI 316, chemically pickled and passivated, with mould-injected rigid **PU thermal insulation.** As option, external PVC lining, to be supplied in separate packaging. Tank includes a set of **detachable stainless steel coils** for DHW production, by using an external energy source. Equipped with DN400 side manhole for inspection / cleaning tasks.

|                              | MAIN CHARACTERISTICS                    |             |     |
|------------------------------|-----------------------------------------|-------------|-----|
| Total capacity:              | Total                                   | 3000        | L   |
| Maximum working pressure:    | Primary / Secondary                     | 25/8        | bar |
| Maximum working temperature: | Primary / Secondary                     | 200/90      | °C  |
| Exchange surface:            | Set of COILS                            | 5.0         | m²  |
| Connections:                 | kv: primary inlet                       | 2           | " N |
|                              | kr: primary outlet                      | 2           | " N |
|                              | ww: DHW outlet                          | 3           | " N |
|                              | kw: cold water inlet                    | 2           | " N |
|                              | z: recirculation                        | 2           | " N |
|                              | e: drain                                | 1           | " N |
|                              | R: side connection for electric element | 2           | " F |
|                              | pc: "lapesa correx-up" connection       | 3/4         | " F |
|                              | tm: sensor connection                   | 1/2         | " F |
| Energy efficiency:           | ErP Class                               | С           |     |
|                              | Static heat losses acc. to EN12897      | 194         | W   |
| External dimensions:         | D: Diameter                             | 1660        | mm  |
|                              | H: Height (without connections)         | 2305        | mm  |
|                              | Diagonal (without connections)          | 2840        | mm  |
| Packaging dimensions:        | Width / Height                          | 1660 x 2350 | mm  |
| Weight:                      | Without packaging / With packaging      | 535 / 535.5 | kg  |