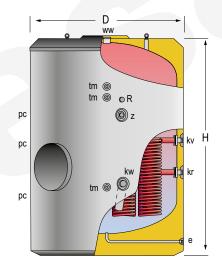

|                              | MAIN CHARACTERISTICS                    |             |                |
|------------------------------|-----------------------------------------|-------------|----------------|
| Total capacity:              | Total                                   | 5000        | L              |
| Maximum working pressure:    | Primary / Secondary                     | 25/8        | bar            |
| Maximum working temperature: | Primary / Secondary                     | 200/90      | °C             |
| Exchange surface:            | Set of COILS                            | 8.4         | m <sup>2</sup> |
| Connections:                 | kv: primary inlet                       | 2           | " M            |
|                              | kr: primary outlet                      | 2           | " M            |
|                              | ww: DHW outlet                          | 3           | " M            |
|                              | kw: cold water inlet                    | 3           | " M            |
|                              | z: recirculation                        | 2           | " M            |
|                              | e: drain                                | 1           | " M            |
|                              | R: side connection for electric element | 2           | " F            |
|                              | pc: "lapesa correx-up" connection       | 3/4         | " F            |
|                              | tm: sensor connection                   | 1/2         | " F            |
| Energy efficiency:           | ErP Class                               | С           |                |
|                              | Static heat losses acc. to EN12897      | 266         | W              |
| External dimensions:         | D: Diameter                             | 1910        | mm             |
|                              | H: Height (without connections)         | 2710        | mm             |
|                              | Diagonal (without connections)          | 3316        | mm             |
| Packaging dimensions:        | Width / Height                          | 1910 x 2800 | mm             |
| Weight:                      | Without packaging / With packaging      | 720 / 720.5 | kg             |