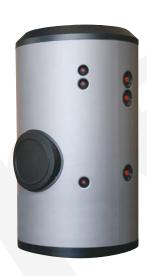

## **DESCRIPTION:**

Tank for domestic hot water (DHW) STORAGE-PRODUCTION.

For vertical installation on floor. Manufactured in **STAINLESS STEEL AISI 316**, chemically pickled and passivated, with mould-injected rigid **PU thermal insulation**. As option, external PVC lining, to be supplied in separate packaging. Tank includes a set of **detachable stainless steel coils** for DHW production, by using an external energy source. Equipped with DN400 side manhole for inspection / cleaning tasks.