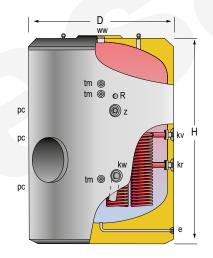

|                              | MAIN CHARACTERISTICS                    |             |                |
|------------------------------|-----------------------------------------|-------------|----------------|
| Total capacity:              | Total                                   | 2000        | L              |
| Maximum working pressure:    | Primary / Secondary                     | 25/8        | bar            |
| Maximum working temperature: | Primary / Secondary                     | 200/90      | °C             |
| Exchange surface:            | Set of COILS                            | 5.0         | m <sup>2</sup> |
| Connections:                 | kv: primary inlet                       | 2           | " M            |
|                              | kr: primary outlet                      | 2           | " M            |
|                              | ww: DHW outlet                          | 2           | " N            |
|                              | kw: cold water inlet                    | 2           | " N            |
|                              | z: recirculation                        | 1 ½         | " N            |
|                              | e: drain                                | 1           | " M            |
|                              | R: side connection for electric element | 2           | " F            |
|                              | pc: "lapesa correx-up" connection       | 3/4         | " F            |
|                              | tm: sensor connection                   | 1/2         | " F            |
| Energy efficiency:           | ErP Class                               | С           |                |
|                              | Static heat losses acc. to EN12897      | 174         | W              |
| External dimensions:         | D: Diameter                             | 1360        | mm             |
|                              | H: Height (without connections)         | 2280        | mm             |
|                              | Diagonal (without connections)          | 2655        | mm             |
| Packaging dimensions:        | Width / Height                          | 1360 x 2320 | mm             |
| Weight:                      | Without packaging / With packaging      | 365 / 365.5 | kg             |