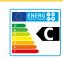

|                              | MAIN CHARACTERISTICS                    |             |                |
|------------------------------|-----------------------------------------|-------------|----------------|
| Total capacity:              | Total                                   | 2000        | L              |
| Maximum working pressure:    | Primary / Secondary                     | 25/8        | bar            |
| Maximum working temperature: | Primary / Secondary                     | 200/90      | °C             |
| Exchange surface:            | Set of COILS                            | 5.0         | m <sup>2</sup> |
| Connections:                 | kv: primary inlet                       | 2           | " M            |
|                              | kr: primary outlet                      | 2           | " M            |
|                              | ww: DHW outlet                          | 2           | " N            |
|                              | kw: cold water inlet                    | 2           | " N            |
|                              | z: recirculation                        | 1 ½         | " N            |
|                              | e: drain                                | 1           | " M            |
|                              | R: side connection for electric element | 2           | " F            |
|                              | pc: "lapesa correx-up" connection       | 3/4         | " F            |
|                              | tm: sensor connection                   | 1/2         | " F            |
| Energy efficiency:           | ErP Class                               | С           |                |
|                              | Static heat losses acc. to EN12897      | 174         | W              |
| External dimensions:         | D: Diameter                             | 1360        | mm             |
|                              | H: Height (without connections)         | 2280        | mm             |
|                              | Diagonal (without connections)          | 2655        | mm             |
| Packaging dimensions:        | Width / Height                          | 1360 x 2320 | mm             |
| Weight:                      | Without packaging / With packaging      | 365 / 365.5 | kg             |