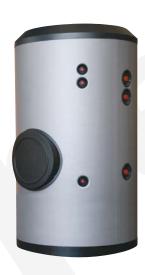

## **DESCRIPTION:**

Tank for domestic hot water (DHW) STORAGE-PRODUCTION.

For vertical installation on floor. Manufactured in STAINLESS STEEL AISI 316, chemically pickled and passivated, with mould-injected rigid PU thermal insulation. As option, external PVC lining, to be supplied in separate packaging. Tank includes a set of HIGH PERFOMANCE detachable stainless steel coils for DHW production, by using an external energy source, with increased heat exchange surface, specifically designed and adapted for solar thermal applications. Equipped with DN400 side manhole for inspection / cleaning tasks.