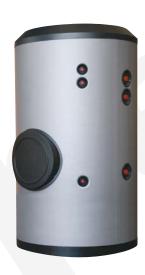

## **DESCRIPTION:**

Tank for domestic hot water (DHW) STORAGE-PRODUCTION.

For vertical installation on floor. Manufactured in **STAINLESS STEEL AISI 316**, chemically pickled and passivated, with mould-injected rigid **PU thermal insulation**. As option, external PVC lining, to be supplied in separate packaging. Tank includes a set of **HIGH PERFOMANCE detachable stainless steel coils** for DHW production, by using an external energy source, with increased heat exchange surface, specifically designed and adapted for solar thermal applications. Equipped with DN400 side manhole for inspection / cleaning tasks.