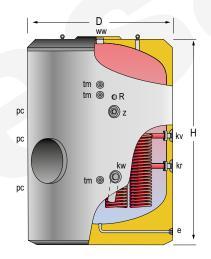

|                              | MAIN CHARACTERISTICS                    |             |                |
|------------------------------|-----------------------------------------|-------------|----------------|
| Total capacity:              | Total                                   | 3000        | L              |
| Maximum working pressure:    | Primary / Secondary                     | 25/8        | bar            |
| Maximum working temperature: | Primary / Secondary                     | 200/90      | °C             |
| Exchange surface:            | Set of COILS                            | 8.4         | m <sup>2</sup> |
| Connections:                 | kv: primary inlet                       | 2           | " M            |
|                              | kr: primary outlet                      | 2           | " M            |
|                              | ww: DHW outlet                          | 3           | " M            |
|                              | kw: cold water inlet                    | 2           | " M            |
|                              | z: recirculation                        | 2           | " M            |
|                              | e: drain                                | 1           | " M            |
|                              | R: side connection for electric element | 2           | " F            |
|                              | pc: "lapesa correx-up" connection       | 3/4         | " F            |
|                              | tm: sensor connection                   | 1/2         | " F            |
| Energy efficiency:           | ErP Class                               | С           |                |
|                              | Static heat losses acc. to EN12897      | 215         | W              |
| External dimensions:         | D: Diameter                             | 1660        | mm             |
|                              | H: Height (without connections)         | 2305        | mm             |
|                              | Diagonal (without connections)          | 2840        | mm             |
| Packaging dimensions:        | Width / Height                          | 1660 x 2350 | mm             |
| Weight:                      | Without packaging / With packaging      | 565 / 565.5 | kg             |