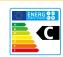

|                              | MAIN CHARACTERISTICS                    |             |                |
|------------------------------|-----------------------------------------|-------------|----------------|
| Total capacity:              | Total                                   | 5000        | L              |
| Maximum working pressure:    | Primary / Secondary                     | 25/8        | bar            |
| Maximum working temperature: | Primary / Secondary                     | 200/90      | °C             |
| Exchange surface:            | Set of COILS                            | 10.0        | m <sup>2</sup> |
| Connections:                 | kv: primary inlet                       | 2           | " M            |
|                              | kr: primary outlet                      | 2           | " M            |
|                              | ww: DHW outlet                          | 3           | " N            |
|                              | kw: cold water inlet                    | 3           | " N            |
|                              | z: recirculation                        | 2           | " N            |
|                              | e: drain                                | 1           | " N            |
|                              | R: side connection for electric element | 2           | " F            |
|                              | pc: "lapesa correx-up" connection       | 3/4         | " F            |
|                              | tm: sensor connection                   | 1/2         | " F            |
| Energy efficiency:           | ErP Class                               | С           |                |
|                              | Static heat losses acc. to EN12897      | 266         | W              |
| External dimensions:         | D: Diameter                             | 1910        | mm             |
|                              | H: Height (without connections)         | 2710        | mm             |
|                              | Diagonal (without connections)          | 3316        | mm             |
| Packaging dimensions:        | Width / Height                          | 1910 x 2800 | mm             |
| Weight:                      | Without packaging / With packaging      | 745 / 745.5 | kg             |