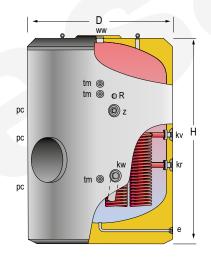

|                              | MAIN CHARACTERISTICS                    |             |                |
|------------------------------|-----------------------------------------|-------------|----------------|
| Total capacity:              | Total                                   | 5000        | L              |
| Maximum working pressure:    | Primary / Secondary                     | 25/8        | bar            |
| Maximum working temperature: | Primary / Secondary                     | 200/90      | °C             |
| Exchange surface:            | Set of COILS                            | 10.0        | m <sup>2</sup> |
| Connections:                 | kv: primary inlet                       | 2           | " M            |
|                              | kr: primary outlet                      | 2           | " M            |
|                              | ww: DHW outlet                          | 3           | " N            |
|                              | kw: cold water inlet                    | 3           | " N            |
|                              | z: recirculation                        | 2           | " N            |
|                              | e: drain                                | 1           | " N            |
|                              | R: side connection for electric element | 2           | " F            |
|                              | pc: "lapesa correx-up" connection       | 3/4         | " F            |
|                              | tm: sensor connection                   | 1/2         | " F            |
| Energy efficiency:           | ErP Class                               | С           |                |
|                              | Static heat losses acc. to EN12897      | 266         | W              |
| External dimensions:         | D: Diameter                             | 1910        | mm             |
|                              | H: Height (without connections)         | 2710        | mm             |
|                              | Diagonal (without connections)          | 3316        | mm             |
| Packaging dimensions:        | Width / Height                          | 1910 x 2800 | mm             |
| Weight:                      | Without packaging / With packaging      | 745 / 745.5 | kg             |