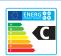

| MAIN CHARACTERISTICS         |                                         |             |                |
|------------------------------|-----------------------------------------|-------------|----------------|
| Total capacity:              | Total                                   | 3500        | L              |
| Maximum working pressure:    | Primary / Secondary                     | 25 / 8      | bar            |
| Maximum working temperature: | Primary / Secondary                     | 200 / 90    | °C             |
| Exchange surface:            | Set of COILS                            | 6.7         | m <sup>2</sup> |
| Connections:                 | kv: primary inlet                       | 2           | " M            |
|                              | kr: primary outlet                      | 2           | " M            |
|                              | ww: DHW outlet                          | 3           | " N            |
|                              | kw: cold water inlet                    | 3           | " N            |
|                              | z: recirculation                        | 2           | " N            |
|                              | e: drain                                | 1 ½         | " N            |
|                              | R: side connection for electric element | 2           | " N            |
|                              | pc: "lapesa correx-up" connection       | 1 ½         | " N            |
|                              | tm: sensor connection                   | 3/4         | " N            |
| Energy efficiency:           | ErP Class                               | С           |                |
|                              | Static heat losses acc. to EN12897      | 232         | W              |
| External dimensions:         | D: Diameter                             | 1660        | mm             |
|                              | H: Height (without connections)         | 2580        | mm             |
|                              | Diagonal (without connections)          | 3067        | mm             |
| Packaging dimensions:        | Width / Height                          | 1660 x 2600 | mm             |
| Weight:                      | Without packaging / With packaging      | 810 / 810.5 | kg             |