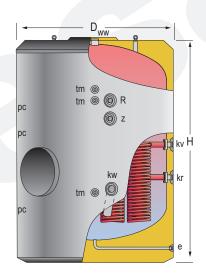

| MAIN CHARACTERISTICS         |                                         |             |                |
|------------------------------|-----------------------------------------|-------------|----------------|
| Total capacity:              | Total                                   | 3500        | L              |
| Maximum working pressure:    | Primary / Secondary                     | 25 / 8      | bar            |
| Maximum working temperature: | Primary / Secondary                     | 200 / 90    | °C             |
| Exchange surface:            | Set of COILS                            | 6.7         | m <sup>2</sup> |
| Connections:                 | kv: primary inlet                       | 2           | " M            |
|                              | kr: primary outlet                      | 2           | " M            |
|                              | ww: DHW outlet                          | 3           | " N            |
|                              | kw: cold water inlet                    | 3           | " N            |
|                              | z: recirculation                        | 2           | " N            |
|                              | e: drain                                | 1 ½         | " N            |
|                              | R: side connection for electric element | 2           | " N            |
|                              | pc: "lapesa correx-up" connection       | 1 ½         | " N            |
|                              | tm: sensor connection                   | 3/4         | " N            |
| Energy efficiency:           | ErP Class                               | С           |                |
|                              | Static heat losses acc. to EN12897      | 232         | W              |
| External dimensions:         | D: Diameter                             | 1660        | mm             |
|                              | H: Height (without connections)         | 2580        | mm             |
|                              | Diagonal (without connections)          | 3067        | mm             |
| Packaging dimensions:        | Width / Height                          | 1660 x 2600 | mm             |
| Weight:                      | Without packaging / With packaging      | 810 / 810.5 | kg             |