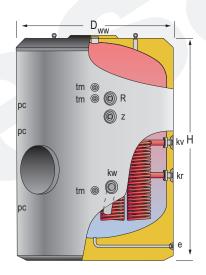

|                              | MAIN CHARACTERISTICS                    |             |     |
|------------------------------|-----------------------------------------|-------------|-----|
| Total capacity:              | Total                                   | 4000        | L   |
| Maximum working pressure:    | Primary / Secondary                     | 25 / 8      | bar |
| Maximum working temperature: | Primary / Secondary                     | 200 / 90    | °C  |
| Exchange surface:            | Set of COILS                            | 6.7         | m²  |
| Connections:                 | kv: primary inlet                       | 2           | " M |
|                              | kr: primary outlet                      | 2           | " M |
|                              | ww: DHW outlet                          | 3           | " N |
|                              | kw: cold water inlet                    | 3           | " N |
|                              | z: recirculation                        | 2           | " M |
|                              | e: drain                                | 1 ½         | " M |
|                              | R: side connection for electric element | 2           | " M |
|                              | pc: "lapesa correx-up" connection       | 1 ½         | " M |
|                              | tm: sensor connection                   | 3/4         | " M |
| Energy efficiency:           | ErP Class                               | С           |     |
|                              | Static heat losses acc. to EN12897      | 245         | W   |
| External dimensions:         | D: Diameter                             | 1910        | mm  |
|                              | H: Height (without connections)         | 2310        | mm  |
|                              | Diagonal (without connections)          | 2998        | mm  |
| Packaging dimensions:        | Width / Height                          | 1910 x 2350 | mm  |
| Weight:                      | Without packaging / With packaging      | 980 / 980.5 | kg  |