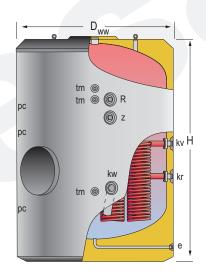

|                              | MAIN CHARACTERISTICS                    |               |     |
|------------------------------|-----------------------------------------|---------------|-----|
| Total capacity:              | Total                                   | 5000          | L   |
| Maximum working pressure:    | Primary / Secondary                     | 25 / 8        | bar |
| Maximum working temperature: | Primary / Secondary                     | 200 / 90      | °C  |
| Exchange surface:            | Set of COILS                            | 8.4           | m²  |
| Connections:                 | kv: primary inlet                       | 2             | " M |
|                              | kr: primary outlet                      | 2             | " M |
|                              | ww: DHW outlet                          | 3             | " M |
|                              | kw: cold water inlet                    | 3             | " M |
|                              | z: recirculation                        | 2             | " M |
|                              | e: drain                                | 1 ½           | " M |
|                              | R: side connection for electric element | 2             | " M |
|                              | pc: "lapesa correx-up" connection       | 1 ½           | " M |
|                              | tm: sensor connection                   | 3/4           | " M |
| Energy efficiency:           | ErP Class                               | С             |     |
|                              | Static heat losses acc. to EN12897      | 266           | W   |
| External dimensions:         | D: Diameter                             | 1910          | mm  |
|                              | H: Height (without connections)         | 2710          | mm  |
|                              | Diagonal (without connections)          | 3316          | mm  |
| Packaging dimensions:        | Width / Height                          | 1910 x 2800   | mm  |
| Weight:                      | Without packaging / With packaging      | 1110 / 1110.5 | kg  |