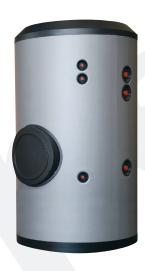

## **DESCRIPTION:**

Tank for domestic hot water (DHW) STORAGE-PRODUCTION.

For vertical installation on floor. Manufactured in **VITREOUS ENAMELLED STEEL** according to the DIN4753 standard, with mould-injected rigid **PU THERMAL INSULATION**. As option, external PVC lining, to be supplied separately. Tank includes a set of detachable stainless steel coils for DHW production, by using an external energy source. Cathodic protection with Magnesium anodes. As option: permanent cathodic protection system "lapesa correx-up". Equipped with DN400 side manhole for inspection / cleaning tasks.