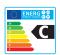

|                              | MAIN CHARACTERISTICS                    |               |     |
|------------------------------|-----------------------------------------|---------------|-----|
| Total capacity:              | Total                                   | 5000          | L   |
| Maximum working pressure:    | Primary / Secondary                     | 25 / 8        | bar |
| Maximum working temperature: | Primary / Secondary                     | 200 / 90      | °C  |
| Exchange surface:            | Set of COILS                            | 8.4           | m²  |
| Connections:                 | kv: primary inlet                       | 2             | " M |
|                              | kr: primary outlet                      | 2             | " M |
|                              | ww: DHW outlet                          | 3             | " M |
|                              | kw: cold water inlet                    | 3             | " M |
|                              | z: recirculation                        | 2             | " M |
|                              | e: drain                                | 1 ½           | " M |
|                              | R: side connection for electric element | 2             | " M |
|                              | pc: "lapesa correx-up" connection       | 1 ½           | " M |
|                              | tm: sensor connection                   | 3/4           | " M |
| Energy efficiency:           | ErP Class                               | С             |     |
|                              | Static heat losses acc. to EN12897      | 266           | W   |
| External dimensions:         | D: Diameter                             | 1910          | mm  |
|                              | H: Height (without connections)         | 2710          | mm  |
|                              | Diagonal (without connections)          | 3316          | mm  |
| Packaging dimensions:        | Width / Height                          | 1910 x 2800   | mm  |
| Weight:                      | Without packaging / With packaging      | 1110 / 1110.5 | kg  |