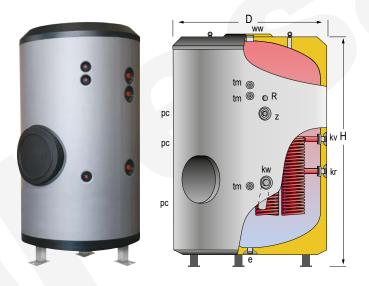

## **DESCRIPTION:**

Tank for domestic hot water (DHW) STORAGE-PRODUCTION.

For vertical installation on floor. Manufactured in **STAINLESS STEEL AISI 316**, chemically pickled and passivated, with mould-injected rigid **PU thermal insulation**. As option, external PVC lining, to be supplied in separate packaging. Tank includes a set of **HIGH PERFOMANCE detachable stainless steel coils** for DHW production, by using an external energy source, with increased heat exchange surface, specifically designed and adapted for solar thermal applications. Equipped with DN400 side manhole for inspection / cleaning tasks.

| MAIN CHARACTERISTICS         |                                         |             |     |
|------------------------------|-----------------------------------------|-------------|-----|
| Total capacity:              | Total                                   | 6000        | L   |
| Maximum working pressure:    | Primary / Secondary                     | 25/8        | bar |
| Maximum working temperature: | Primary / Secondary                     | 200/90      | °C  |
| Exchange surface:            | Set of COILS                            | 10.0        | m²  |
| Connections:                 | kv: primary inlet                       | 2           | " N |
|                              | kr: primary outlet                      | 2           | " N |
|                              | ww: DHW outlet                          | 3           | ″ N |
|                              | kw: cold water inlet                    | 3           | " N |
|                              | z: recirculation                        | 2           | " N |
|                              | e: drain                                | 2           | ″ N |
|                              | R: side connection for electric element | 2           | " F |
|                              | pc: "lapesa correx-up" connection       | 3/4         | " F |
|                              | tm: sensor connection                   | 1/2         | " F |
| Energy efficiency:           | ErP Class                               | С           |     |
|                              | Static heat losses acc. to EN12897      | 280         | W   |
| External dimensions:         | D: Diameter                             | 1910        | mm  |
|                              | H: Height (without connections)         | 3210        | mm  |
|                              | Diagonal (without connections)          | 3735        | mn  |
| Packaging dimensions:        | Width / Height                          | 1910 x 3250 | mm  |
| Weight:                      | Without packaging / With packaging      | 817 / 817.5 | kg  |