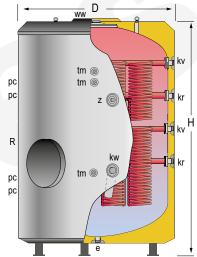

## **DESCRIPTION:**

Tank for domestic hot water (DHW) STORAGE-PRODUCTION.

For vertical installation on floor. Manufactured in **STAINLESS STEEL AISI 316**, chemically pickled and passivated, with mould-injected rigid **PU thermal insulation**. As option, external PVC lining, to be supplied in separate packaging. Tank **includes two sets of detachable stainless steel coils** for DHW production, by using an external energy source; the lower set of coils has an increased heat exchange surface, specifically designed and adapted for solar thermal applications. Equipped with DN400 side manhole for inspection / cleaning tasks.

|                              | MAIN CHARACTERISTICS                    |             |                |
|------------------------------|-----------------------------------------|-------------|----------------|
| Total capacity:              | Total                                   | 6000        | L              |
| Maximum working pressure:    | Primary / Secondary                     | 25/8        | bar            |
| Maximum working temperature: | Primary / Secondary                     | 200/90      | °C             |
| Exchange surface:            | Upper set of COILS                      | 4.8         | m²             |
|                              | Lower set of COILS                      | 10.0        | m <sup>2</sup> |
| Connections:                 | kv: primary inlet                       | 2           | " M            |
|                              | kr: primary outlet                      | 2           | " M            |
|                              | ww: DHW outlet                          | 3           | " M            |
|                              | kw: cold water inlet                    | 3           | " M            |
|                              | z: recirculation                        | 2           | " M            |
|                              | e: drain                                | 2           | " M            |
|                              | R: side connection for electric element | 2           | " F            |
|                              | pc: "lapesa correx-up" connection       | 3/4         | " F            |
|                              | tm: sensor connection                   | 1/2         | " F            |
| Energy efficiency:           | ErP Class                               | С           |                |
|                              | Static heat losses acc. to EN12897      | 280         | W              |
| External dimensions:         | D: Diameter                             | 1910        | mm             |
|                              | H: Height (without connections)         | 3210        | mm             |
|                              | Diagonal (without connections)          | 3735        | mm             |
| Packaging dimensions:        | Width / Height                          | 1910 x 3250 | mm             |
| Weight:                      | Without packaging / With packaging      | 874 / 874.5 | kg             |