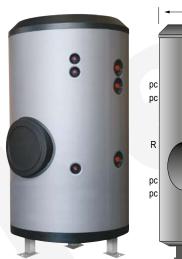

## **DESCRIPTION:**

Tank for domestic hot water (DHW) STORAGE-PRODUCTION.

For vertical installation on floor. Manufactured in **STAINLESS STEEL AISI 316**, chemically pickled and passivated, with mould-injected rigid **PU thermal insulation**. As option, external PVC lining, to be supplied in separate packaging. Tank **includes two sets of detachable stainless steel coils** for DHW production, by using an external energy source; the lower set of coils has an increased heat exchange surface, specifically designed and adapted for solar thermal applications. Equipped with DN400 side manhole for inspection / cleaning tasks.

|                              | MAIN CHARACTERISTICS                    |             |                |
|------------------------------|-----------------------------------------|-------------|----------------|
| Total capacity:              | Total                                   | 6000        | L              |
| Maximum working pressure:    | Primary / Secondary                     | 25/8        | bar            |
| Maximum working temperature: | Primary / Secondary                     | 200/90      | °C             |
| Exchange surface:            | Upper set of COILS                      | 4.8         | m²             |
|                              | Lower set of COILS                      | 10.0        | m <sup>2</sup> |
| Connections:                 | kv: primary inlet                       | 2           | " M            |
|                              | kr: primary outlet                      | 2           | " M            |
|                              | ww: DHW outlet                          | 3           | " M            |
|                              | kw: cold water inlet                    | 3           | " M            |
|                              | z: recirculation                        | 2           | " M            |
|                              | e: drain                                | 2           | " M            |
|                              | R: side connection for electric element | 2           | " F            |
|                              | pc: "lapesa correx-up" connection       | 3/4         | " F            |
|                              | tm: sensor connection                   | 1/2         | " F            |
| Energy efficiency:           | ErP Class                               | С           |                |
|                              | Static heat losses acc. to EN12897      | 280         | W              |
| External dimensions:         | D: Diameter                             | 1910        | mm             |
|                              | H: Height (without connections)         | 3210        | mm             |
|                              | Diagonal (without connections)          | 3735        | mm             |
| Packaging dimensions:        | Width / Height                          | 1910 x 3250 | mm             |
| Weight:                      | Without packaging / With packaging      | 874 / 874.5 | kg             |